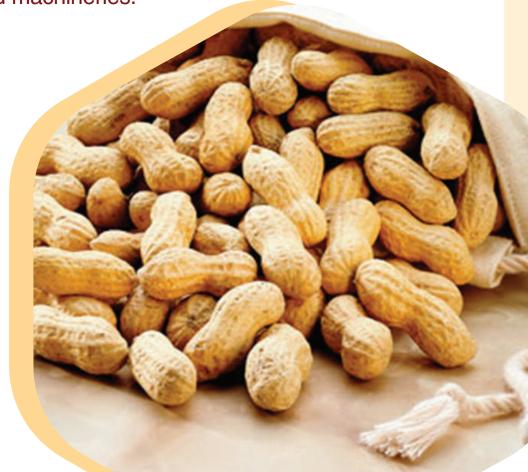

## Groundnut in Shell

Counts: 20/24, 22/24, 24/28

Moisture: 7% Max

Admixture: 0.5% Max