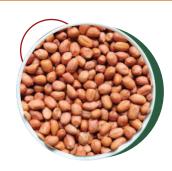

## Groundnut in Shell

Counts: 20/24, 22/24, 24/28

Moisture: 7% Max

Admixture: 0.5% Max