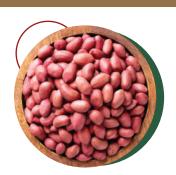

#### **Bold**

Counts: 38/42, 40/50, 50/60, 60/70, 70/80, 80/90.

Moisture: 7% Max Admixture: 0.5% Max