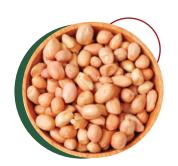

## Blanched peanuts

Counts: 38/42, 40/50, 50/60

Moisture: Below 6
Admixture: 0.5% Max